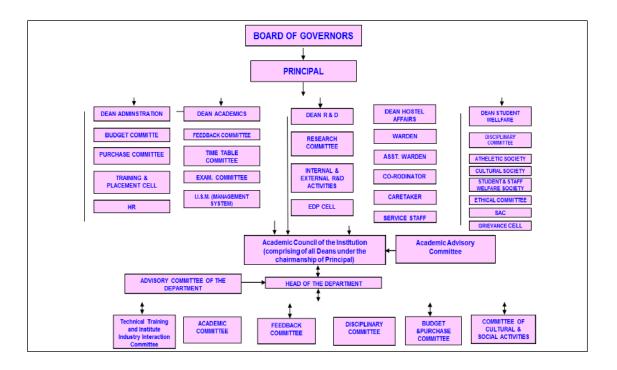

#### 1.3 Structure / Organization chart of GIFT

GIFT follows it's exhaustive Organisation chart, which ensures quick and effective decisions making and timely execution. The organization chart is reflected as follows.