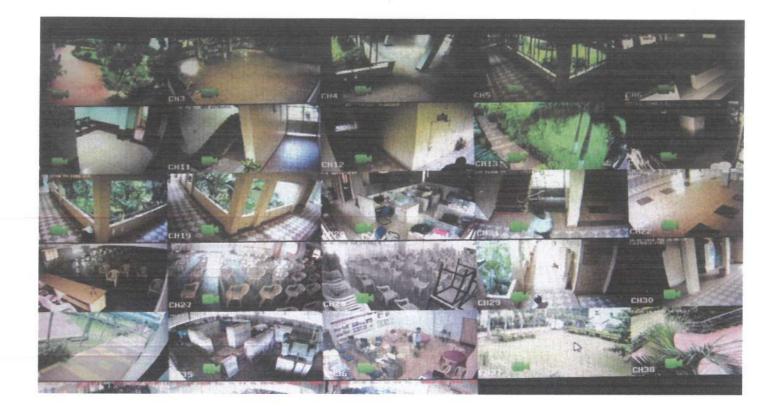

A comparison of IT facilities including Wi-Fi, in 2015-16 and 2019-20 can be summarized as follows:

CCTV CAMERA-1

Gandhi Institute for Technology Bhubaneswar