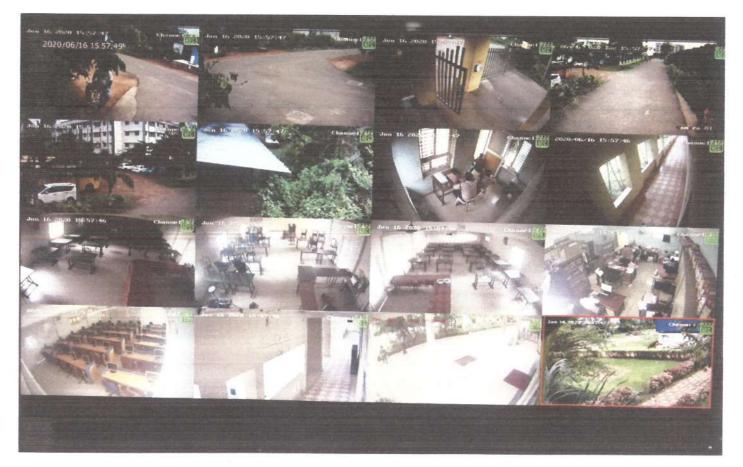

A comparison of IT facilities including Wi-Fi, in 2015-16 and 2019-20 can be summarized as follows:

CCTV CAMERA-1

Gandhi Institute for Technology Bhubaneswar