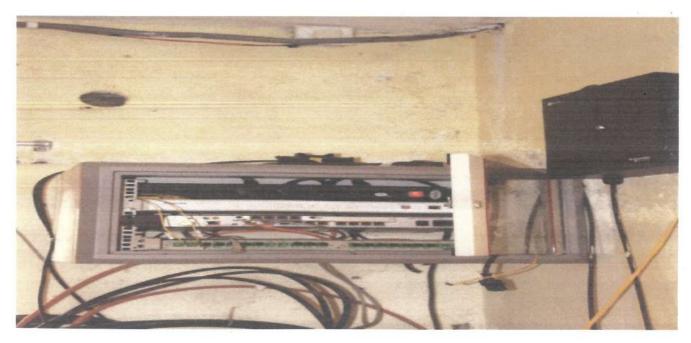

## Server configurations in data center

There 02 servers with Xeon E-5 version-2, 16 GB RAM, 1.0 TB hard drive, which are served as Domain Controller (DC), Additional Domain Controller, student biometric server, faculty biometric server and application servers.

ONLINE UPS (15 KVA)

Gandhi Insulule for Technology Bhubaneswar

9

NETWORK SWITCH

NETWORK SWITCH

Pa Gandhi Institute for Technology Bhubaneswar

SERVERS

Gandhi Institute for Technology Bhubaneswar